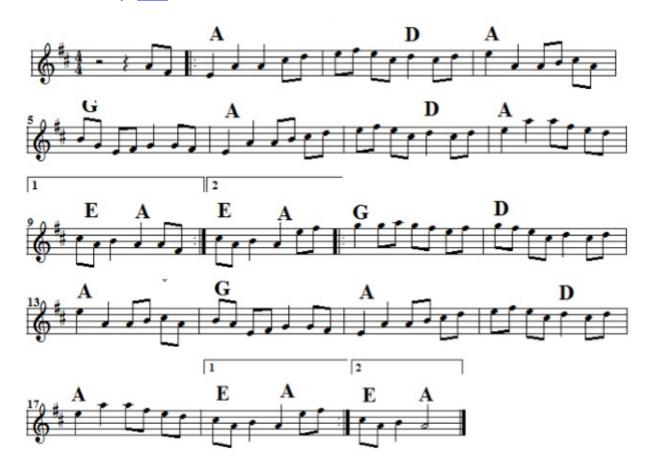

# **Barndances**

Ansty's

**Around the Fairy Fort** 

**Far Away From Home** 

**Gypsy Princess** 

If We Hadn't Had Women in the World

Joe Bane's

**Lucy Farr's Barndance** 

**The New Broom** 

**The Old Crossroads** 

**Warbling Robin** 

### Ansty's back

Set: Warbling Robin - Ansty's

### Around the Fairy Fort back

# Far Away From Home (Barndance) back

# Gypsy Princess back Em D G D G D G D G D G D G D G D G D G D G D G D G D G D G D G D G D G D G D G D G D G D G D G D G D G D G D G D G D G D G D G D G D G D G D G D G D G D G D G D G D G D G D G D G D G D G D G D G D G D G D G D G D G D G D G D G D G D G D G D G D G D G D G D G D G D G D G D G D G D G D G D G D G D G D G D G D G D G D G D G D G D G D G D G D G D G D G D G D G D G D G D G D G D G D G D G D G D G D G D G D G D G D G D G D G D G D G D G D G D G D G D G D G D G D G D G D G D G D G D G D G D G D G D G D G D G D G D G D G D G D G D G D G D G D G D G D G D G D G D G D G D G D G D G D G D G D G D G D G D G D G D G D G D G D G D G D G D G D G D G D G D G D G D G D G D G D G D G D G D G D G D G D G D G D G D G D G D G D G D G D G D G D G D G D G D G D G D G D G D G D G D G D G D G D G D G D G D G D G D G D G D G D G D G D G D G D G D G D G D G D G D G D G D G D G D G D G D G D G D G D G D G D G D G D G D G D G D G D G D G D G D G D G D G D G D G D G D G D G D G D G D G D G D G D G D G D G D G D G D G D G D G D G D G D G D G D G D G D G D G D G D G D G D G D G D G D G D G D G D G D G D G D G D G D G D G D G D G D G D G D G D G D G D G D G D G D G D G D G D G D G D G D G D G D G D G D G D G D G D G D G D G D G D G D G D G D G D G D G D G D G D G D G D G D G D G D G D G D G D G D G D G D G D G D G D G D G D G D G D G D G D G D G D G D G D G D G

Set: <u>Joe Bane's</u> – Gypsy Princess

# Lucy Farr's Barndance back

### The New Broom back

\_