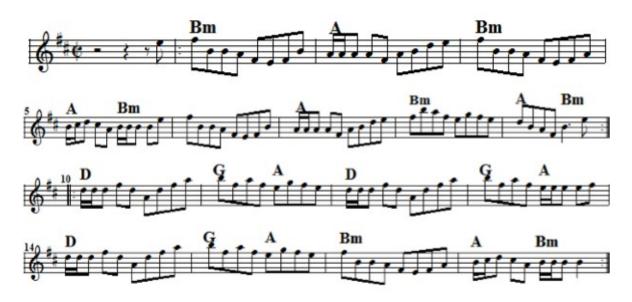

#### **Reels Barndances**

<u>The Banshee</u> <u>Last Night's Fun</u>

Bird In The Bush
Boyne Hunt
Lucy Farr's Barndance
Boys Of Malin
Brenda Stubbert's
Man of the House
The Bucks Of Oranmore
Martin Wynne's No. 2

**Castle Kelly** Mason's Apron **Cold Frosty Morn Maude Millar Come West Along the Road Merry Blacksmith Concertina Reel** Miss McLeod's Reel Congress Reel Miss Monaghan Coolev's Reel **The Morning Dew Mountain Road Cregg's Pipes** Crowley's #1 **Music In the Glen Cup Of Tea Musical Priest** 

Devanny's Goat Over the Moor to Maggie

The DonegalThe Otter's HoltDick Gossip'sPigeon On the Gate

Drowsy MaggieRakish PaddyDunmore LassesRed Haired Boy

Earl's Chair Rolling In The Ryegrass

**Farewell To Ireland** Sailor's Bonnet **Father Kelly's** Saint Anne's Reel **Fermoy Lassies** The Salamanca **Foxhunter Reel** The Sally Gardens The Galway Rambler **Sheehan's Reel George White's Favorite Ships Are Sailing** The Glass of Beer Silver Spear The Gravel Walks The Sligo Maid **Sportin' Paddy** The High Reel

The Humours of Tulla

Ide's Reel

Jackie Coleman's

Star of Munster

Tam-Lin (Dm-Am)

The Tarbolton

Julia Dalanay Tampaganga Daal (Te

<u>Julia Delaney</u> <u>Temperance Reel (Teetotaler's)</u>

<u>Lady Anne Montgomery</u> <u>Toss the Feathers (Em)</u>

Toss the Feathers (D)
Tuttle's Reel
The Virginia Reel

Wind That Shakes the Barley
Whiskey Before Breakfast
The Wise Maid

Salamanca Set: The Salamanca – The Banshee – Merry Blacksmith