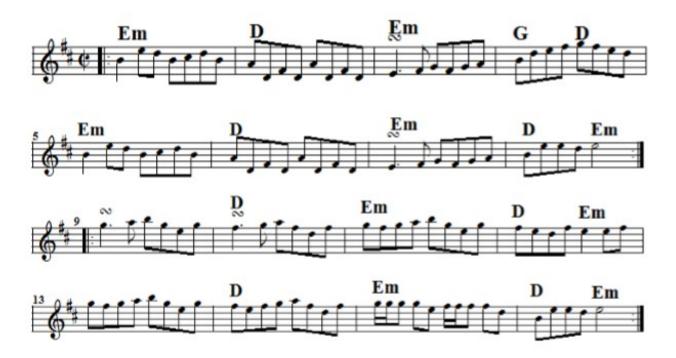

#### **Reels Barndances**

<u>The Banshee</u> <u>Last Night's Fun</u>

Bird In The Bush
Boyne Hunt
Lucy Farr's Barndance
Boys Of Malin
Brenda Stubbert's
Man of the House
The Bucks Of Oranmore
Martin Wynne's No. 2

**Castle Kelly** Mason's Apron **Cold Frosty Morn Maude Millar Come West Along the Road Merry Blacksmith Concertina Reel** Miss McLeod's Reel Congress Reel Miss Monaghan Coolev's Reel **The Morning Dew Mountain Road Cregg's Pipes** Crowley's #1 **Music In the Glen Cup Of Tea Musical Priest** 

Devanny's Goat Over the Moor to Maggie

The DonegalThe Otter's HoltDick Gossip'sPigeon On the Gate

Drowsy MaggieRakish PaddyDunmore LassesRed Haired Boy

Earl's Chair Rolling In The Ryegrass

**Farewell To Ireland** Sailor's Bonnet **Father Kelly's** Saint Anne's Reel **Fermoy Lassies** The Salamanca **Foxhunter Reel** The Sally Gardens The Galway Rambler **Sheehan's Reel George White's Favorite Ships Are Sailing** The Glass of Beer Silver Spear The Gravel Walks The Sligo Maid **Sportin' Paddy** The High Reel

The Humours of Tulla

Ide's Reel

Jackie Coleman's

Star of Munster

Tam-Lin (Dm-Am)

The Tarbolton

Julia Dalanay Tampaganga Daal (Te

<u>Julia Delaney</u> <u>Temperance Reel (Teetotaler's)</u>

<u>Lady Anne Montgomery</u> <u>Toss the Feathers (Em)</u>

Toss the Feathers (D)
Tuttle's Reel
The Virginia Reel

Wind That Shakes the Barley
Whiskey Before Breakfast
The Wise Maid

Salamanca Set: The Salamanca – The Banshee – Merry Blacksmith