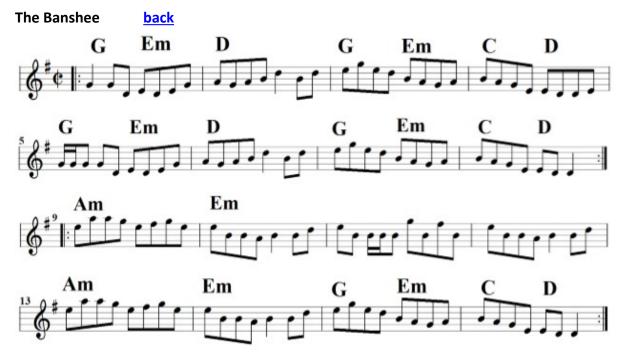

#### Reels and Barndances (New on 9/23/2022 ) Index by Key

#### **Reels Barndances**

<u>The Banshee</u> <u>Last Night's Fun</u>

Bird In The Bush
Boyne Hunt
Lucy Farr's Barndance
Boys Of Malin
Brenda Stubbert's
Man of the House
The Bucks Of Oranmore
Martin Wynne's No. 2