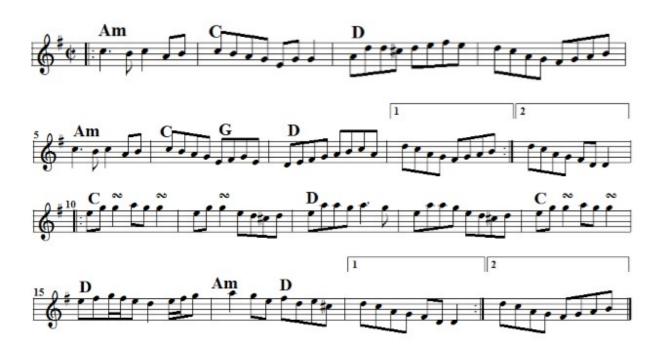

#### **Reels Barndances**

<u>The Banshee</u> <u>Last Night's Fun</u>

Bird In The Bush
Boyne Hunt
Lucy Farr's Barndance
Boys Of Malin
Brenda Stubbert's
Man of the House
The Bucks Of Oranmore
Martin Wynne's No. 2

**Castle Kelly** Mason's Apron **Cold Frosty Morn Maude Millar Come West Along the Road Merry Blacksmith Concertina Reel** Miss McLeod's Reel Congress Reel Miss Monaghan Coolev's Reel **The Morning Dew Mountain Road Cregg's Pipes** Crowley's #1 **Music In the Glen Cup Of Tea Musical Priest** 

Devanny's Goat Over the Moor to Maggie

The DonegalThe Otter's HoltDick Gossip'sPigeon On the Gate

Drowsy MaggieRakish PaddyDunmore LassesRed Haired Boy

Earl's Chair Rolling In The Ryegrass

**Farewell To Ireland** Sailor's Bonnet **Father Kelly's** Saint Anne's Reel **Fermoy Lassies** The Salamanca **Foxhunter Reel** The Sally Gardens The Galway Rambler **Sheehan's Reel George White's Favorite Ships Are Sailing** The Glass of Beer Silver Spear The Gravel Walks The Sligo Maid **Sportin' Paddy** The High Reel

The Humours of Tulla

Ide's Reel

Jackie Coleman's

Star of Munster

Tam-Lin (Dm-Am)

The Tarbolton

Julia Dalanay Tampaganga Daal (Te

<u>Julia Delaney</u> <u>Temperance Reel (Teetotaler's)</u>

<u>Lady Anne Montgomery</u> <u>Toss the Feathers (Em)</u>

Toss the Feathers (D)
Tuttle's Reel
The Virginia Reel

Wind That Shakes the Barley
Whiskey Before Breakfast
The Wise Maid

Salamanca Set: The Salamanca – The Banshee – Merry Blacksmith