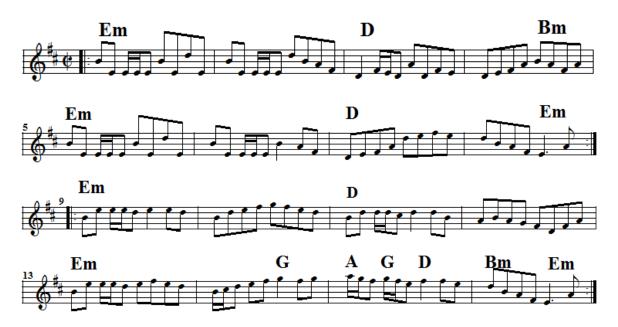

#### **Reels Barndances**

<u>The Banshee</u> <u>Last Night's Fun</u>

Bird In The Bush
Boyne Hunt
Lucy Farr's Barndance
Boys Of Malin
Brenda Stubbert's
Man of the House
The Bucks Of Oranmore
Martin Wynne's No. 2

**Castle Kelly** Mason's Apron **Cold Frosty Morn Maude Millar Come West Along the Road Merry Blacksmith Concertina Reel** Miss McLeod's Reel Congress Reel Miss Monaghan Coolev's Reel **The Morning Dew Mountain Road Cregg's Pipes** Crowley's #1 **Music In the Glen Cup Of Tea Musical Priest** 

Devanny's Goat Over the Moor to Maggie

The DonegalThe Otter's HoltDick Gossip'sPigeon On the Gate

Drowsy MaggieRakish PaddyDunmore LassesRed Haired Boy

Earl's Chair Rolling In The Ryegrass

**Farewell To Ireland** Sailor's Bonnet **Father Kelly's** Saint Anne's Reel **Fermoy Lassies** The Salamanca **Foxhunter Reel** The Sally Gardens The Galway Rambler **Sheehan's Reel George White's Favorite Ships Are Sailing** The Glass of Beer Silver Spear The Gravel Walks The Sligo Maid **Sportin' Paddy** The High Reel

The Humours of Tulla

Ide's Reel

Jackie Coleman's

Star of Munster

Tam-Lin (Dm-Am)

The Tarbolton

Julia Dalanay Tampaganga Daal (Te

<u>Julia Delaney</u> <u>Temperance Reel (Teetotaler's)</u>

<u>Lady Anne Montgomery</u> <u>Toss the Feathers (Em)</u>

Toss the Feathers (D)
Tuttle's Reel
The Virginia Reel

Wind That Shakes the Barley
Whiskey Before Breakfast
The Wise Maid

Salamanca Set: The Salamanca – The Banshee – Merry Blacksmith