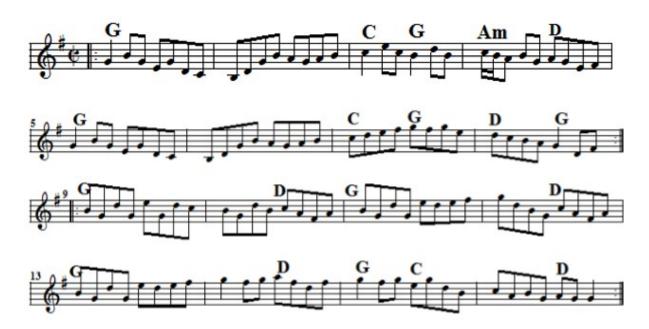

### Miss McLeod's back

McLeod's Set: Miss McLeod's – <u>The Merry Blacksmith</u> – <u>Sally Gardens</u>

## The Sally Gardens <u>back</u>

McLeod's Set: Miss McLeod's - Merry Blacksmith - Sally Gardens

Racket Set: Far Away From Home (barndance) – Sally Gardens – The Sligo Maid