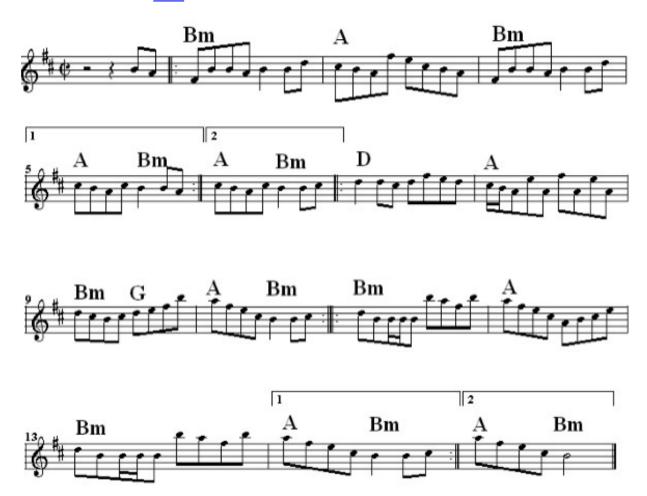

ss McLeod's – Merry Blacksmith – Sally Gardens

Salamanca Set: <u>The Salamanca</u> – <u>The Banshee</u> – Merry Blacksmith

Sheehan's Set: <u>Sheehan's Reel</u> – Merry Blacksmith – <u>Music In the Glen</u>

### Miss McLeod's back



McLeod's Set: Miss McLeod's – <u>The Merry Blacksmith</u> – <u>Sally Gardens</u>

## Miss Monaghan <u>back</u>



Silver Set: <u>The Silver Spear</u> – <u>Father Kelly's</u> – Miss Monaghan

The Morning Dew <u>back</u>



Maggie Set: Drowsy Maggie - The Morning Dew

#### The Mountain Road **back**



Crowley's Set: Crowley's #1 – The Mountain Road

Coleman's Set: <u>Jackie Coleman's</u> – Mountain Road – <u>Cregg's Pipes</u>

## Music in the Glen back



Sheehan's Set - Sheehan's Reel - Merry Blacksmith - Music In the Glen

## The Musical Priest <u>back</u>



Over the Moor to Maggie <u>back</u>



Maggie Set: Over the Moor to Maggie – <u>Lady Ann Montgomery</u> – <u>Maude Millar</u>

### The Otter's Holt back



## Pigeon on the Gate <u>back</u>



George Set: George White's Favourite – Pigeon on the Gate

#### Rakish Paddy <u>back</u>



# Red Haired Boy back



Red Hair Set: Red Haired Boy – Cold Frosty Morn

## Sailor's Bonnet <u>back</u>



Tarbolton Set: <u>The Tarbolton</u> – <u>The Longford Collector</u> – Sailor's Bonnet

Saint Anne's Reel (D and Dm versions) back



### Dm version:

Play same notes as above but use Key sig: F (C & F natural and B flat.)

### The Salamanca <u>back</u>



Salamanca Set: The Salamanca – <u>The Banshee</u> – <u>The Merry Blacksmith</u>

## The Sally Gardens <u>back</u>



McLeod's Set: Miss McLeod's - Me