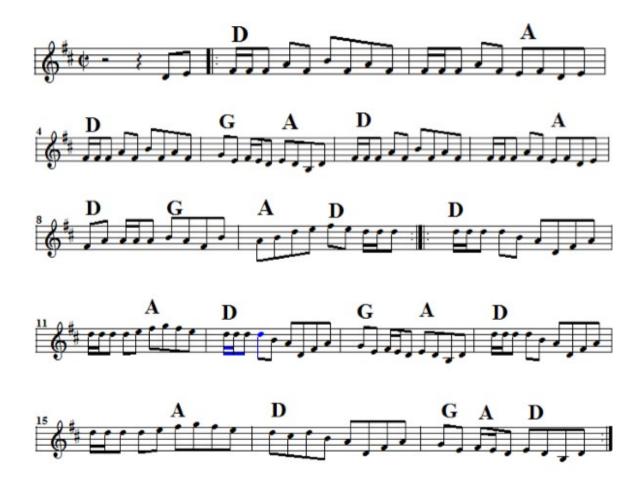

## Boyne Hunt <u>back</u>

Shannon Breeze (Rollin' in the Ryegrass) back

## Boys of Malin back

Malin-Gravel Set: Boys of Malin - The Gravel Walks

## The Bucks of Oranmore back

Bucks Set: Bucks of Oranmore – <u>Foxhunter's Reel</u>

#### Castle Kelly back

**Dunmore Set:** Dunmore Lasses – Castle Kelly

## Cold Frosty Morn <u>back</u>

Red Hair Set: Red Haired Boy – Cold Frosty Morn

# Cooley's Reel <u>back</u>

Cooley's Set: Cooley's Reel – <u>The Wise Maid</u>

Cregg's Pipes <u>back</u>

Coleman set: <u>Jackie Coleman's</u> – <u>Mountain Road</u> – Cregg's Pipes

#### Crowley's #1 back

Crowley's Set: Crowley's #1 - The Mountain Road

#### Cup of Tea back

Tea Set: Cup of Tea – Man of the House

#### Devanny's Goat back

Devanny Set: Devanny's Goat – <u>Galway Rambler</u> – <u>Last Night's Fun</u>

## Drowsy Maggie <u>back</u>

Maggie Set: Drowsy Maggie – The Morning Dew

## Dunmore Lasses <u>back</u>

Dunmore Set: Dunmore Lasses - Castle Kelly

## Father Kelly's <u>back</u>

Silver Set: The Silver Spear – Father Kelly's – Miss Monaghan

## Fermoy Lassies <u>back</u>

Sportin' Set: Sportin' Paddy – Fermoy Lassies

#### Foxhunter Reel <u>back</u>

Bucks Set: Bucks of Oranmore – Foxhunter (G then A)

The Galway Rambler back

Devanny's Set: <u>Devanny's Goat</u> – Galway Rambler – <u>Last Night's Fun</u>

## Jackie Coleman's <u>back</u>

Coleman's Set: Jackie Coleman's – <u>Mountain Road</u> – <u>Cregg's Pipes</u>

# Julia Delaney <u>back</u>

Julia Set: Julia Delaney – <u>Tam Lin</u>

Maggie Set: Over the Moor to Maggie – Lady Ann Montgomery – Maude Millar

Last Night's Fun back

Devanny's Set: <u>Devanny's Goat</u> – <u>Galway Rambler</u> – Last Night's Fun

The Longford Collector <u>back</u>

Tarbolton Set: <u>The Tarbolton</u> – Longford Collector – <u>Sailor's Bonnet</u>

## The Man of the House back

Tea Set: Cup of Tea – Man of the House

## Maude Millar <u>back</u>

Maggie Set: Over the Moor to Maggie – Lady Ann Montgomery – Maude Millar

The Merry Blacksmith back

McLeod's Set: Miss McLeod's – Merry Blacksmith – Sally Gardens

Salamanca Set: <u>The Salamanca</u> – <u>The Banshee</u> – Merry Blacksmith

## Miss Monaghan <u>back</u>

Silver Set: <u>The Silver Spear</u> – <u>Father Kelly's</u> – Miss Monaghan

The Morning Dew <u>back</u>

Maggie Set: Drowsy Maggie - The Morning Dew

#### The Mountain Road **back**

Crowley's Set: Crowley's #1 – The Mountain Road

Coleman's Set: <u>Jackie Coleman's</u> – Mountain Road – <u>Cregg's Pipes</u>

## Music in the Glen back

Sheehan's Set - Sheehan's Reel - Merry Blacksmith - Music In the Glen

## The Musical Priest <u>back</u>

Over the Moor to Maggie <u>back</u>

Maggie Set: Over the Moor to Maggie – <u>Lady Ann Montgomery</u> – <u>Maude Millar</u>

## Sailor's Bonnet <u>back</u>

Tarbolton Set: <u>The Tarbolton</u> – <u>The Longford Collector</u> – Sailor's Bonnet

Saint Anne's Reel (D and Dm versions) back

### The Salamanca <u>back</u>

Salamanca Set: The Salamanca – <u>The Banshee</u> – <u>The Merry Blacksmith</u>

## The Sally Gardens <u>back</u>

McLeod's Set: Miss McLeod's - Merry Blacksmith - Sally Gardens

Racket Set: Far Away From Home (barndance) – Sally Gardens – The Sligo Maid

## The Silver Spear <u>back</u>

Bird Set: <u>Bird in the Bush</u> – The Silver Spear – <u>Father Kelly's</u>

Silver Set: The Silver Spear – Father Kelly's – Miss Monaghan

## The Sligo Maid back

Racket Set: Far Away From Home (barndance) – Sally Gardens – The Sligo Maid

### Sportin' Paddy back

Sportin' Set: Sportin' Paddy - Fermoy Lassies

## The Tarbolton <u>back</u>

Tarbolton Set: The Tarbolton – <u>The Longford Collector</u> – <u>Sailor's Bonnet</u>