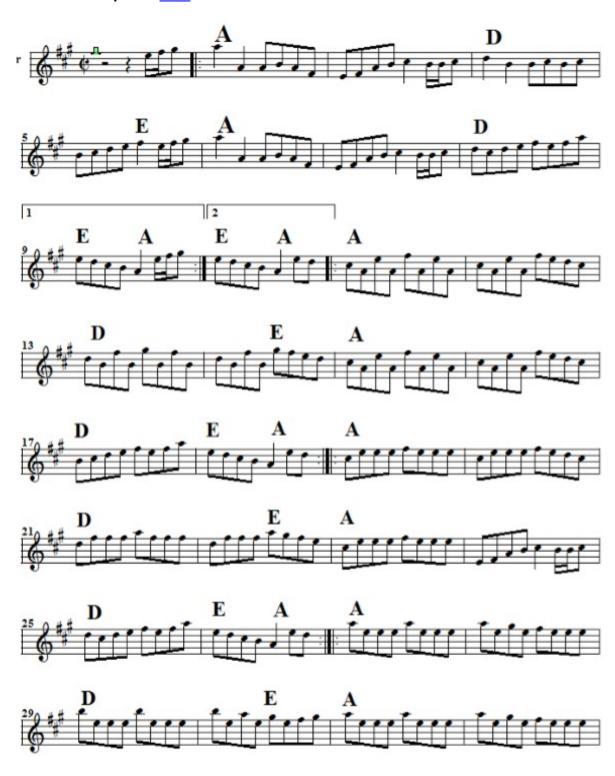

#### Reels and Barndances (New on 9/23/2022 ) Index by Key

#### **Reels Barndances**

<u>The Banshee</u> <u>Last Night's Fun</u>

Bird In The Bush
Boyne Hunt
Lucy Farr's Barndance
Boys Of Malin
Brenda Stubbert's
Man of the House
The Bucks Of Oranmore
Martin Wynne's No. 2

**Castle Kelly** Mason's Apron **Cold Frosty Morn Maude Millar Come West Along the Road Merry Blacksmith Concertina Reel** Miss McLeod's Reel Congress Reel Miss Monaghan Coolev's Reel **The Morning Dew Mountain Road Cregg's Pipes** Crowley's #1 **Music In the Glen Cup Of Tea Musical Priest** 

Devanny's Goat Over the Moor to Maggie

The DonegalThe Otter's HoltDick Gossip'sPigeon On the Gate

Drowsy MaggieRakish PaddyDunmore LassesRed Haired Boy

Earl's Chair Rolling In The Ryegrass

**Farewell To Ireland** Sailor's Bonnet **Father Kelly's** Saint Anne's Reel **Fermoy Lassies** The Salamanca **Foxhunter Reel** The Sally Gardens The Galway Rambler **Sheehan's Reel George White's Favorite Ships Are Sailing** The Glass of Beer Silver Spear The Gravel Walks The Sligo Maid **Sportin' Paddy** The High Reel

The Humours of Tulla

Ide's Reel

Jackie Coleman's

Star of Munster

Tam-Lin (Dm-Am)

The Tarbolton

Julia Dalanay Tampaganga Daal (Te

<u>Julia Delaney</u> <u>Temperance Reel (Teetotaler's)</u>

<u>Lady Anne Montgomery</u> <u>Toss the Feathers (Em)</u>

Toss the Feathers (D)
Tuttle's Reel
The Virginia Reel

Wind That Shakes the Barley
Whiskey Before Breakfast
The Wise Maid

Salamanca Set: The Salamanca – The Banshee – Merry Blacksmith