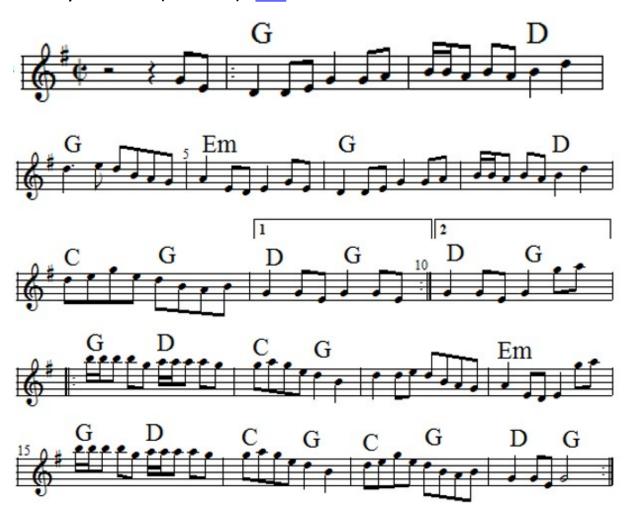

Key of B minor (##)

Earl's Chair
The Glass of Beer
Martin Wynne's No. 2
Musical Priest
The Otter's Holt

### Key of A major (###)

Boys Of Malin Foxhunter Reel Ide's Reel Mason's Apron

### **Key of E minor (#)**

Dunmore Lasses
Fermoy Lassies
Man of the House

Key of Dm (dor)

Julia Delaney
Tam-Lin (Dm-Am)
Tuttle's Reel

Key of A (mix) (##)

Red Haired Boy The High Reel

Key of D (mix) (#)

**Toss the Feathers (D)** 

# **Barndances**

Ansty's

**Around the Fairy Fort** 

**Far Away From Home** 

**Gypsy Princess** 

If We Hadn't Had Women in the World

Joe Bane's

**Lucy Farr's Barndance** 

**The New Broom** 

**The Old Crossroads** 

**Warbling Robin** 

### Ansty's back



Set: Warbling Robin - Ansty's

### Around the Fairy Fort back











# Far Away From Home (Barndance) back



# Gypsy Princess back Em D G D G D G D G D G D G D G D G D G D G D G D G D G D G D G D G D G D G D G D G D G D G D G D G D G D G D G D G D G D G D G D G D G D G D G D G D G D G D G D G D G D G D G D G D G D G D G D G D G D G D G D G D G D G D G D G D G D G D G D G D G D G D G D G D G D G D G D G D G D G D G D G D G D G D G D G D G D G D G D G D G D G D G D G D G D G D G D G D G D G D G D G D G D G D G D G D G D G D G D G D G D G D G D G D G D G D G D G D G D G D G D G D G D G D G D G D G D G D G D G D G D G D G D G D G D G D G D G D G D G D G D G D G D G D G D G D G D G D G D G D G D G D G D G D G D G D G D G D G D G D G D G D G D G D G D G D G D G D G D G D G D G D G D G D G D G D G D G D G D G D G D G D G D G D G D G D G D G D G D G D G D G D G D G D G D G D G D G D G D G D G D G D G D