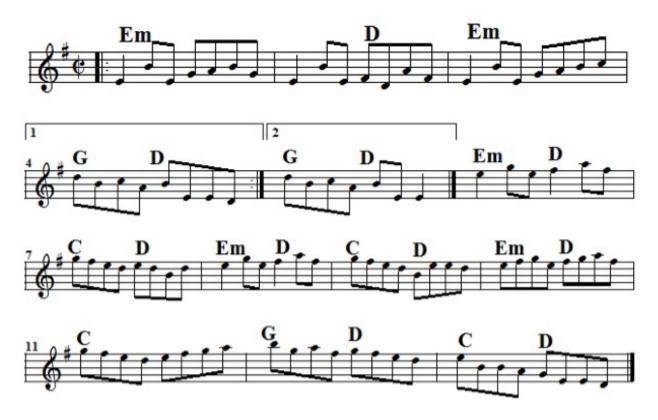

#### Reels and Barndances (New on 9/23/2022 ) Index by Key

#### **Reels Barndances**

<u>The Banshee</u> <u>Last Night's Fun</u>

Bird In The Bush
Boyne Hunt
Lucy Farr's Barndance
Boys Of Malin
Brenda Stubbert's
Man of the House
The Bucks Of Oranmore
Martin Wynne's No. 2

**Castle Kelly** Mason's Apron **Cold Frosty Morn Maude Millar Come West Along the Road Merry Blacksmith Concertina Reel** Miss McLeod's Reel Congress Reel Miss Monaghan Coolev's Reel **The Morning Dew Mountain Road Cregg's Pipes** Crowley's #1 **Music In the Glen Cup Of Tea Musical Priest** 

Devanny's Goat Over the Moor to Maggie

The DonegalThe Otter's HoltDick Gossip'sPigeon On the Gate

Drowsy MaggieRakish PaddyDunmore LassesRed Haired Boy

Earl's Chair Rolling In The Ryegrass

**Farewell To Ireland** Sailor's Bonnet **Father Kelly's** Saint Anne's Reel **Fermoy Lassies** The Salamanca **Foxhunter Reel** The Sally Gardens The Galway Rambler **Sheehan's Reel George White's Favorite Ships Are Sailing** The Glass of Beer Silver Spear The Gravel Walks The Sligo Maid **Sportin' Paddy** The High Reel

The Humours of Tulla

Ide's Reel

Jackie Coleman's

Star of Munster

Tam-Lin (Dm-Am)

The Tarbolton

Julia Dalanay Tampaganga Daal (Te

<u>Julia Delaney</u> <u>Temperance Reel (Teetotaler's)</u>

<u>Lady Anne Montgomery</u> <u>Toss the Feathers (Em)</u>

Toss the Feathers (D)
Tuttle's Reel
The Virginia Reel

Wind That Shakes the Barley
Whiskey Before Breakfast
The Wise Maid

Salamanca Set: The Salamanca – The Banshee – Merry Blacksmith