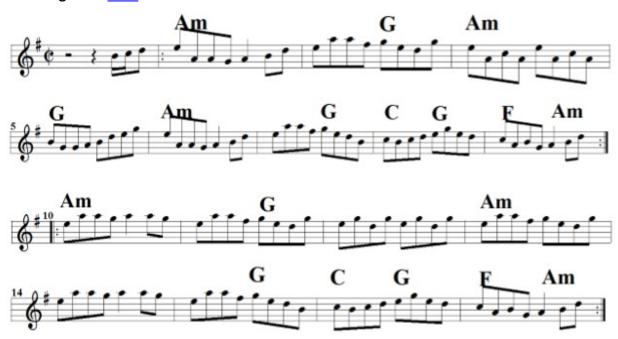

#### **Reels Barndances**

<u>The Banshee</u> <u>Last Night's Fun</u>

Bird In The Bush
Boyne Hunt
Lucy Farr's Barndance
Boys Of Malin
Brenda Stubbert's
Man of the House
The Bucks Of Oranmore
Martin Wynne's No. 2

**Castle Kelly** Mason's Apron **Cold Frosty Morn Maude Millar Come West Along the Road Merry Blacksmith Concertina Reel** Miss McLeod's Reel Congress Reel Miss Monaghan Coolev's Reel **The Morning Dew Mountain Road Cregg's Pipes** Crowley's #1 **Music In the Glen Cup Of Tea Musical Priest** 

Devanny's Goat Over the Moor to Maggie

The DonegalThe Otter's HoltDick Gossip'sPigeon On the Gate

Drowsy MaggieRakish PaddyDunmore LassesRed Haired Boy

Earl's Chair Rolling In The Ryegrass

**Farewell To Ireland** Sailor's Bonnet **Father Kelly's** Saint Anne's Reel **Fermoy Lassies** The Salamanca **Foxhunter Reel** The Sally Gardens The Galway Rambler **Sheehan's Reel George White's Favorite Ships Are Sailing** The Glass of Beer Silver Spear The Gravel Walks The Sligo Maid **Sportin' Paddy** The High Reel

The Humours of Tulla

Ide's Reel

Jackie Coleman's

Star of Munster

Tam-Lin (Dm-Am)

The Tarbolton

Julia Dalanay Tampaganga Daal (Te

<u>Julia Delaney</u> <u>Temperance Reel (Teetotaler's)</u>

<u>Lady Anne Montgomery</u> <u>Toss the Feathers (Em)</u>

Toss the Feathers (D)
Tuttle's Reel
The Virginia Reel

Wind That Shakes the Barley
Whiskey Before Breakfast
The Wise Maid

Salamanca Set: The Salamanca – The Banshee – Merry Blacksmith