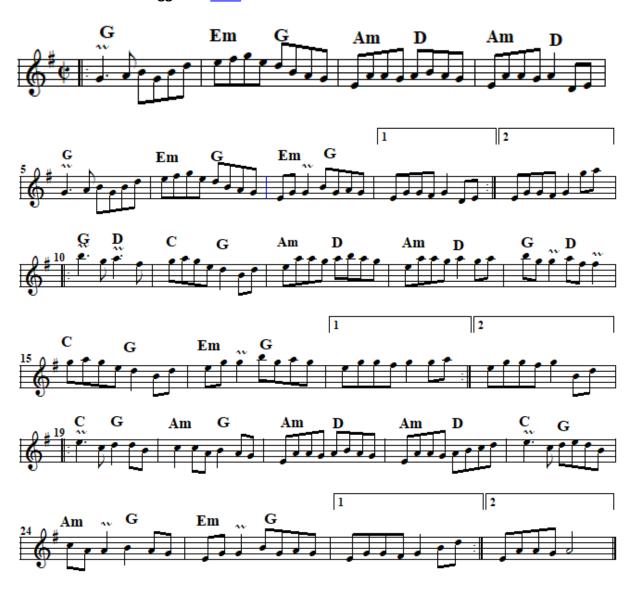

Gardens

Salamanca Set: <u>The Salamanca</u> – <u>The Banshee</u> – Merry Blacksmith

Sheehan's Set: <u>Sheehan's Reel</u> – Merry Blacksmith – <u>Music In the Glen</u>

### Miss McLeod's back



McLeod's Set: Miss McLeod's – <u>The Merry Blacksmith</u> – <u>Sally Gardens</u>

## Miss Monaghan <u>back</u>



Silver Set: <u>The Silver Spear</u> – <u>Father Kelly's</u> – Miss Monaghan

The Morning Dew <u>back</u>



Maggie Set: Drowsy Maggie - The Morning Dew

#### The Mountain Road **back**



Crowley's Set: Crowley's #1 – The Mountain Road

Coleman's Set: <u>Jackie Coleman's</u> – Mountain Road – <u>Cregg's Pipes</u>

## Music in the Glen back



Sheehan's Set - Sheehan's Reel - Merry Blacksmith - Music In the Glen

## The Musical Priest <u>back</u>



Over the Moor to Maggie <u>back</u>



Maggie Set: Over the Moor to Maggie – <u>Lady Ann Montgomery</u> – <u>Maude Millar</u>

### The Otter's Holt back



## Pigeon on the Gate <u>back</u>



George Set: George White's Favourite – Pigeon on the Gate

#### Rakish Paddy <u>back</u>



# Red Haired Boy back



Red Hair Set: Red Haired Boy – Cold Frosty Morn

## Sailor's Bonnet <u>back</u>



Tarbolton Set: <u>The Tarbolton</u> – <u>The Longford Collector</u> – Sailor's Bonnet

Saint Anne's Reel (D and Dm versions) back



### Dm version:

Play same notes as above but use Key sig: F (C & F natural and B flat.)

### The Salamanca <u>back</u>



Salamanca Set: The Salamanca – <u>The Banshee</u> – <u>The Merry Blacksmith</u>

## The Sally Gardens <u>back</u>



McLeod's Set: Miss McLeod's - Merry Blacksmith - Sally Gardens

Racket