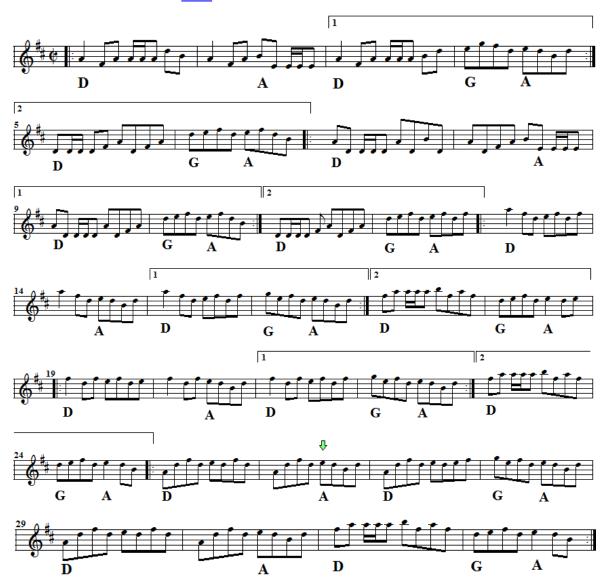

### Key of D major (##)

**Boyne Hunt** 

**The Bucks Of Oranmore** 

**Concertina Reel** 

Crowley's #1

**Devanny's Goat** 

The Donegal

**Dick Gossip's** 