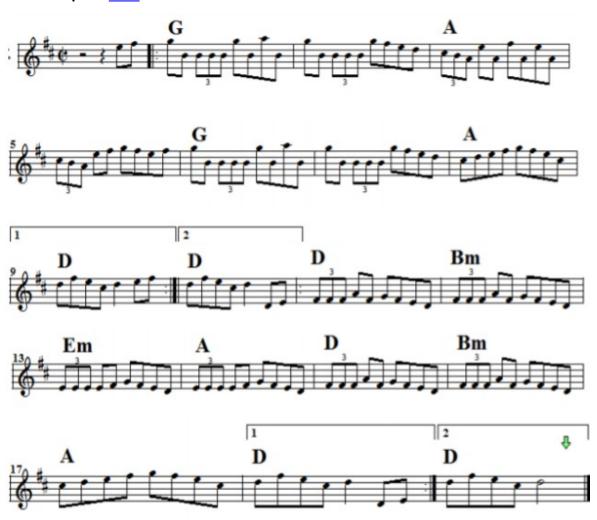

## The Bucks of Oranmore back



Bucks Set: Bucks of Oranmore – <u>Foxhunter's Reel</u>

#### Castle Kelly back



**Dunmore Set:** Dunmore Lasses – Castle Kelly

## Cold Frosty Morn <u>back</u>



Red Hair Set: Red Haired Boy – Cold Frosty Morn

#### Come West Along the Road back



#### The Congress back



# Cooley's Reel <u>back</u>



Cooley's Set: Cooley's Reel – <u>The Wise Maid</u>

Cregg's Pipes <u>back</u>



Coleman set: <u>Jackie Coleman's</u> – <u>Mountain Road</u> – Cregg's Pipes

#### Crowley's #1 back



Crowley's Set: Crowley's #1 - The Mountain Road

#### Cup of Tea back



Tea Set: Cup of Tea – Man of the House

#### Devanny's Goat back



Devanny Set: Devanny's Goat – <u>Galway Rambler</u> – <u>Last Night's Fun</u>

# The Donegal <u>back</u>



#### Dick Gossip's back



## Drowsy Maggie <u>back</u>



Maggie Set: Drowsy Maggie – The Morning Dew

## Dunmore Lasses <u>back</u>



Dunmore Set: Dunmore Lasses - Castle Kelly

## The Earl's Chair back



## Far Away From Home (Barndance) back



Racket Set: Far Away From Home – Sally Gardens – Sligo Maid

#### Farewell to Ireland back



## Father Kelly's <u>back</u>



Silver Set: The Silver Spear – Father Kelly's – Miss Monaghan

## Fermoy Lassies <u>back</u>



Sportin' Set: Sportin' Paddy – Fermoy Lassies

#### Foxhunter Reel <u>back</u>



Bucks Set: Bucks of Oranmore – Foxhunter (G then A)

The Galway Rambler back



Devanny's Set: <u>Devanny's Goat</u> – Galway Rambler – <u>Last Night's Fun</u>

## George White's Favourite back



George Set: George White's – Pigeon on the Gate

#### The Glass of Beer