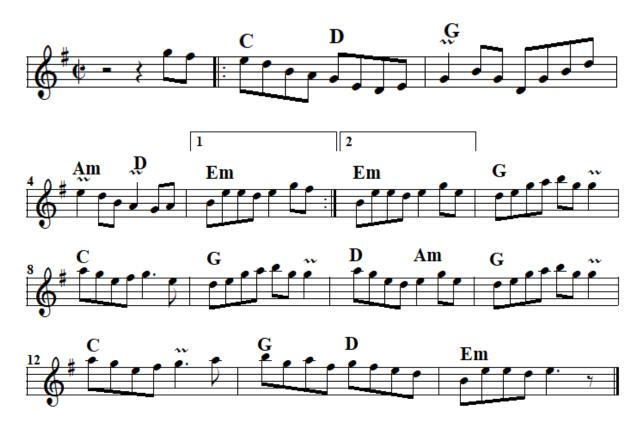

# **Barndances**

Ansty's

**Around the Fairy Fort** 

**Far Away From Home** 

**Gypsy Princess** 

If We Hadn't Had Women in the World

Joe Bane's

**Lucy Farr's Barndance** 

**The New Broom** 

**The Old Crossroads** 

**Warbling Robin** 

### Ansty's back

Set: Warbling Robin - Ansty's

### Around the Fairy Fort back

# Far Away From Home (Barndance) back

# Gypsy Princess back Em D G D G D G D G D G D G D G D G D G D G D G D G D G D G D G D G D G D G D G D G D G D G D G D G D G D G D G D G D G D G D G D G D G D G D G D G D G D G D G D G D G D G D G D G D G D G D G D G D G D G D G D G D G D G D G D G D G D G D G D G D G D G D G D G D G D G D G D G D G D G D G D G D G D G D G D G D G D G D G D G D G D G D G D G D G D G D G D G D G D G D G D G D G D G D G D G D G D G D G D G D G D G D G D G D G D G D G D G D G D G D G D G D G D G D G D G D G D G D G D G D G D G D G D G D G D G D G D G D G D G D G D G D G D G D G D G D G D G D G D G D G D G D G D G D G D G D G D G D G D G D G D G D G D G D G D G D G D G D G D G D G D G D G D G D G D G D G D G D G D G D G D G D G D G D G D G D G D G D G D G D G D G D G D G D G D G D G D G D G D G D G D G D G D G D G D G D G D G D G D G D G D G D G D G D G D G D G D G D G D G D G D G D G D G D G D G D G D G D G D G D G D G D G D G D G D G D G D G D G D G D G D G D G D G D G D G D G D G D G D G D G D G D G D G D G D G D G D G D G D G D G D G D G D G D G D G D G D G D G D G D G D G D G D G D G D G D G D G D G D G D G D G D G D G D G D G D G D G D G D G D G D G D G D G D G D G D G D G D G D G D G D G D G D G D G D G D G D G D G D G D G D G D G D G D G D G D G D G D G D G D G D G D G D G D G D G D G D G D G D G D G D G D G D G D G D G D G D G D G D G D G D G D G D G D G D G D G

Set: <u>Joe Bane's</u> – Gypsy Princess

# Lucy Farr's Barndance back

### The New Broom back

\_