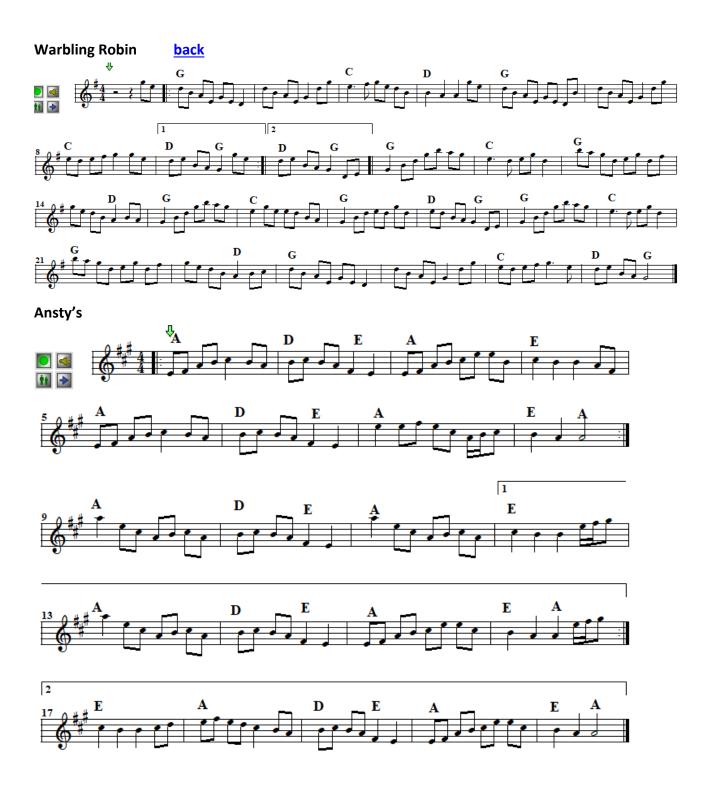

D G D G D G D G D G D G D G D G D G D G D G D G D G D G D G D G D G D G D G D G D G D G D G D G D G D G D G D G D G D G D G D G D G D G D G D G D G D G D G D G D G D G D G D G D G D G D G D G D G D G D G D G D G D G D G D G D G D G D G D G D G D G D G D G D G D G D G D G D G D G D G D G D G D G D G D G D G D G D G D G D G D G D G D G D G D G D G D G D G D G D G D G D G D G D G D G D G D G D G D G D G D G D G D G D G D G D G D G D G D G D G D G D G D G D G D G D G D G D G D G D G D G D G D G D G D G D G D G D G D G D G D G D G D G D G D G D G D G D G D G D G D G D G D G D G D G D G D G D G D G D G D G D G D G D G D G D G D G D G D G D G D G D G D G D G D G D G D G D G D G D G

Set: <u>Joe Bane's</u> – Gypsy Princess



# Lucy Farr's Barndance back



### The New Broom back











\_