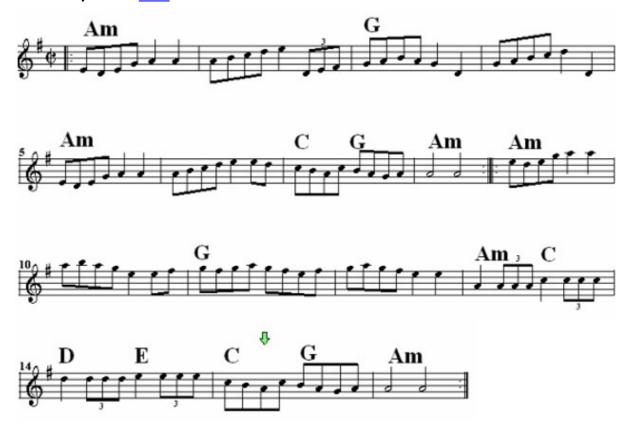

#### **Reels Barndances**

<u>The Banshee</u> <u>Last Night's Fun</u>

Bird In The Bush
Boyne Hunt
Lucy Farr's Barndance
Boys Of Malin
Brenda Stubbert's
Man of the House
The Bucks Of Oranmore
Martin Wynne's No. 2

**Castle Kelly** Mason's Apron **Cold Frosty Morn Maude Millar Come West Along the Road Merry Blacksmith Concertina Reel** Miss McLeod's Reel Congress Reel Miss Monaghan Coolev's Reel **The Morning Dew Mountain Road Cregg's Pipes** Crowley's #1 **Music In the Glen Cup Of Tea Musical Priest** 

Devanny's Goat Over the Moor to Maggie

The DonegalThe Otter's HoltDick Gossip'sPigeon On the Gate

Drowsy MaggieRakish PaddyDunmore LassesRed Haired Boy

Earl's Chair Rolling In The Ryegrass

**Farewell To Ireland** Sailor's Bonnet **Father Kelly's** Saint Anne's Reel **Fermoy Lassies** The Salamanca **Foxhunter Reel** The Sally Gardens The Galway Rambler **Sheehan's Reel George White's Favorite Ships Are Sailing** The Glass of Beer Silver Spear The Gravel Walks The Sligo Maid **Sportin' Paddy** The High Reel

The Humours of Tulla

Ide's Reel

Jackie Coleman's

Star of Munster

Tam-Lin (Dm-Am)

The Tarbolton

Julia Dalanay Tampaganga Daal (Te

<u>Julia Delaney</u> <u>Temperance Reel (Teetotaler's)</u>

<u>Lady Anne Montgomery</u> <u>Toss the Feathers (Em)</u>

Toss the Feathers (D)
Tuttle's Reel
The Virginia Reel

Wind That Shakes the Barley
Whiskey Before Breakfast
The Wise Maid

Salamanca Set: The Salamanca – The Banshee – Merry Blacksmith

#### The Bird in the Bush back

Bird Set: Bird in the Bush – <u>Silver Spear</u> – <u>Father Kelly's</u>

## Boyne Hunt <u>back</u>

Shannon Breeze (Rollin' in the Ryegrass) back

## Boys of Malin back

Malin-Gravel Set: Boys of Malin - The Gravel Walks

#### Brenda Stubbert's back

## The Bucks of Oranmore back

Bucks Set: Bucks of Oranmore – <u>Foxhunter's Reel</u>