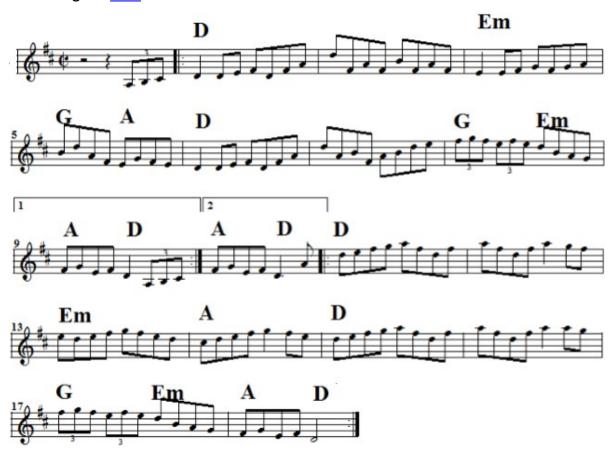

## Boyne Hunt <u>back</u>

Shannon Breeze (Rollin' in the Ryegrass) back

## Boys of Malin back

Malin-Gravel Set: Boys of Malin - The Gravel Walks

## The Bucks of Oranmore back

Bucks Set: Bucks of Oranmore – <u>Foxhunter's Reel</u>

#### Castle Kelly back

**Dunmore Set:** Dunmore Lasses – Castle Kelly

## Cold Frosty Morn <u>back</u>

Red Hair Set: Red Haired Boy – Cold Frosty Morn