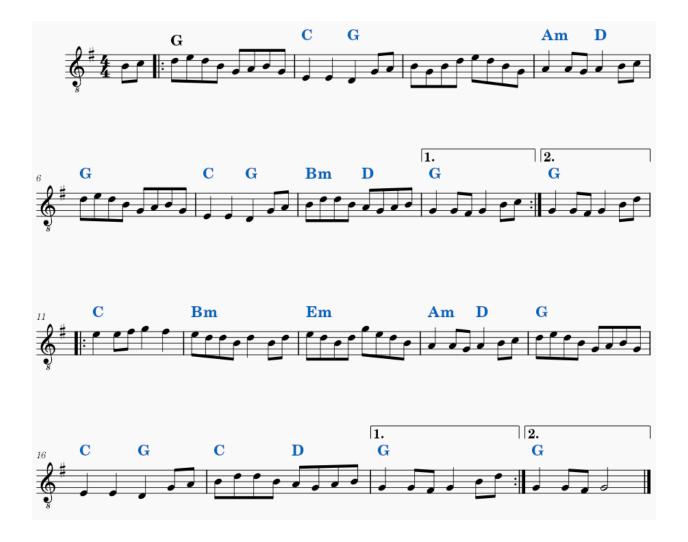

G D G D G D G D G D G D G D G D G D G D G D G D G D G D G D G D G D G D G D G D G D G D G D G D G D G D G D G D G D G D G D G D G D G D G D G D G D G D G D G D G D G D G D G D G D G D G D G D G D G D G D G D G D G D G D G D G D G D G D G D G D G D G D G D G D G D G D G D G D G D G D G D G D G D G D G D G D G D G D G D G D G D G D G D G D G D G D G D G D G D G D G D G D G D G D G D G D G D G D G D G D G D G D G D G D G D G D G D G D G D G D G D G D G D G D G D G D G D G D G D G D G D G D G D G D G D G D G D G D G D G D G D G D G D G D G D G D G D G D G D G D G D G D G D G D G D G D G D G D G D G D G D G D G D G D G D G D G D G D G D G D G D G D G D G D G D G D G D G D G D G

Set: <u>Joe Bane's</u> – Gypsy Princess



# Lucy Farr's Barndance back



### The New Broom back











\_