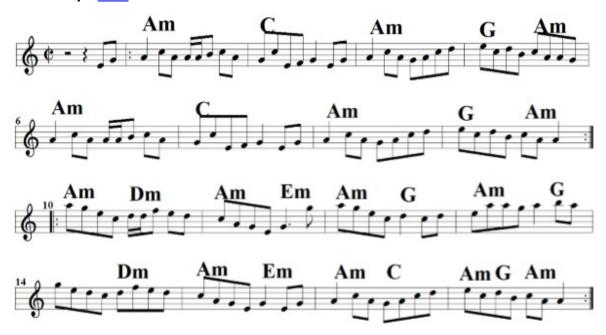

### Key of Am (dor) (#)

Brenda Stubbert's
Castle Kelly
Cold Frosty Morn
Congress Reel
Farewell To Ireland
The Gravel Walks
The Sligo Maid
Sportin' Paddy
Star of Munster