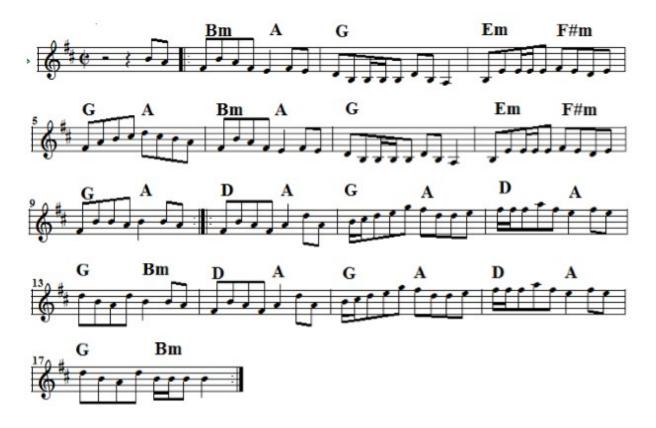

#### Reels and Barndances (New on 9/23/2022 ) Index by Key

#### **Reels Barndances**

<u>The Banshee</u> <u>Last Night's Fun</u>

Bird In The Bush
Boyne Hunt
Lucy Farr's Barndance
Boys Of Malin
Brenda Stubbert's
Man of the House
The Bucks Of Oranmore
Martin Wynne's No. 2

**Castle Kelly** Mason's Apron **Cold Frosty Morn Maude Millar Come West Along the Road Merry Blacksmith Concertina Reel** Miss McLeod's Reel Congress Reel Miss Monaghan Coolev's Reel **The Morning Dew Mountain Road Cregg's Pipes** Crowley's #1 **Music In the Glen Cup Of Tea Musical Priest** 

Devanny's Goat Over the Moor to Maggie

The DonegalThe Otter's HoltDick Gossip'sPigeon On the Gate

Drowsy MaggieRakish PaddyDunmore LassesRed Haired Boy

Earl's Chair Rolling In The Ryegrass

**Farewell To Ireland** Sailor's Bonnet **Father Kelly's** Saint Anne's Reel **Fermoy Lassies** The Salamanca **Foxhunter Reel** The Sally Gardens The Galway Rambler **Sheehan's Reel George White's Favorite Ships Are Sailing** The Glass of Beer Silver Spear The Gravel Walks The Sligo Maid **Sportin' Paddy** The High Reel

The Humours of Tulla

Ide's Reel

Jackie Coleman's

Star of Munster

Tam-Lin (Dm-Am)

The Tarbolton

Julia Dalanay Tampaganga Daal (Te

<u>Julia Delaney</u> <u>Temperance Reel (Teetotaler's)</u>

<u>Lady Anne Montgomery</u> <u>Toss the Feathers (Em)</u>

Toss the Feathers (D)
Tuttle's Reel
The Virginia Reel

Wind That Shakes the Barley
Whiskey Before Breakfast
The Wise Maid

Salamanca Set: The Salamanca – The Banshee – Merry Blacksmith