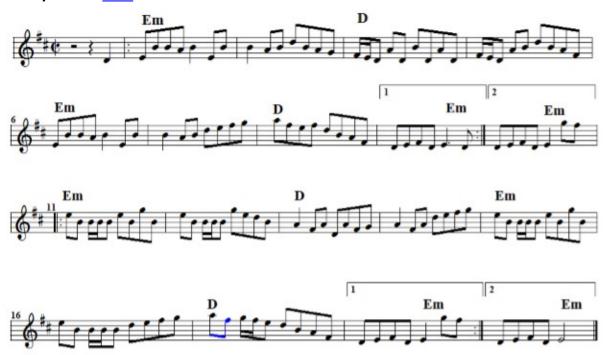

#### **Reels Barndances**

<u>The Banshee</u> <u>Last Night's Fun</u>

Bird In The Bush
Boyne Hunt
Lucy Farr's Barndance
Boys Of Malin
Brenda Stubbert's
Man of the House
The Bucks Of Oranmore
Martin Wynne's No. 2

**Castle Kelly** Mason's Apron **Cold Frosty Morn Maude Millar Come West Along the Road Merry Blacksmith Concertina Reel** Miss McLeod's Reel Congress Reel Miss Monaghan Coolev's Reel **The Morning Dew Mountain Road Cregg's Pipes** Crowley's #1 **Music In the Glen Cup Of Tea Musical Priest** 

Devanny's Goat Over the Moor to Maggie

The DonegalThe Otter's HoltDick Gossip'sPigeon On the Gate

Drowsy MaggieRakish PaddyDunmore LassesRed Haired Boy

Earl's Chair Rolling In The Ryegrass

**Farewell To Ireland** Sailor's Bonnet **Father Kelly's** Saint Anne's Reel **Fermoy Lassies** The Salamanca **Foxhunter Reel** The Sally Gardens The Galway Rambler **Sheehan's Reel George White's Favorite Ships Are Sailing** The Glass of Beer Silver Spear The Gravel Walks The Sligo Maid **Sportin' Paddy** The High Reel

The Humours of Tulla

Ide's Reel

Jackie Coleman's

Star of Munster

Tam-Lin (Dm-Am)

The Tarbolton

Julia Dalanay Tampaganga Daal (Te

<u>Julia Delaney</u> <u>Temperance Reel (Teetotaler's)</u>

<u>Lady Anne Montgomery</u> <u>Toss the Feathers (Em)</u>

Toss the Feathers (D)
Tuttle's Reel
The Virginia Reel

Wind That Shakes the Barley
Whiskey Before Breakfast
The Wise Maid

Salamanca Set: The Salamanca – The Banshee – Merry Blacksmith