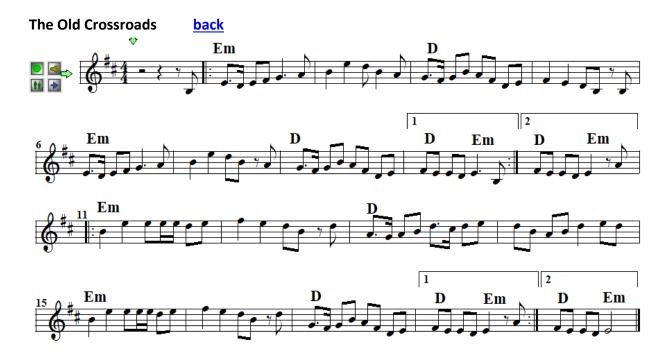

G D G D G D G D G D G D G D G D G D G D G D G D G D G D G D G D G D G D G D G D G D G D G D G D G D G D G D G D G D G D G D G D G D G D G D G D G D G D G D G D G D G D G D G D G D G D G D G D G D G D G D G D G D G D G D G D G D G D G D G D G D G D G D G D G D G D G D G D G D G D G D G D G D G D G D G D G D G D G D G D G D G D G D G D G D G D G D G D G D G D G D G D G D G D G D G D G D G D G D G D G D G D G D G D G D G D G D G D G D G D G D G D G D G D G D G D G D G D G D G D G D G D G D G D G D G D G D G D G D G D G D G D G D G D G D G D G D G D G D G D G D G D G D G D G D G D G D G D G D G D G D G D G D G D G D G D G D G D G D G D G D G D G D G D G D G D G D G D G D G D G D G

Set: <u>Joe Bane's</u> – Gypsy Princess



# Lucy Farr's Barndance back



### The New Broom back











\_