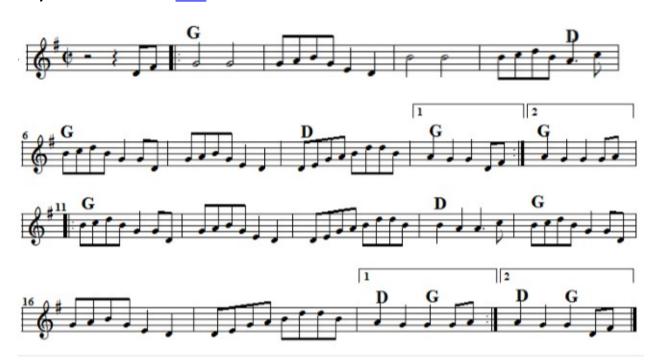

G D G D G D G D G D G D G D G D G D G D G D G D G D G D G D G D G D G D G D G D G D G D G D G D G D G D G D G D G D G D G D G D G D G D G D G D G D G D G D G D G D G D G D G D G D G D G D G D G D G D G D G D G D G D G D G D G D G D G D G D G D G D G D G D G D G D G D G D G D G D G D G D G D G D G D G D G D G D G D G D G D G D G D G D G D G D G D G D G D G D G D G D G D G D G D G D G D G D G D G D G D G D G D G D G D G D G D G D G D G D G D G D G D G D G D G D G D G D G D G D G D G D G D G D G D G D G D G D G D G D G D G D G D G D G D G D G D G D G D G D G D G D G D G D G D G D G D G D G D G D G D G D G D G D G D G D G D G D G D G D G D G D G D G D G D G D G D G D G D G D G D G D G D G D G D G D G D G D G D G D G D G

Set: <u>Joe Bane's</u> – Gypsy Princess



# Lucy Farr's Barndance back



### The New Broom back











\_