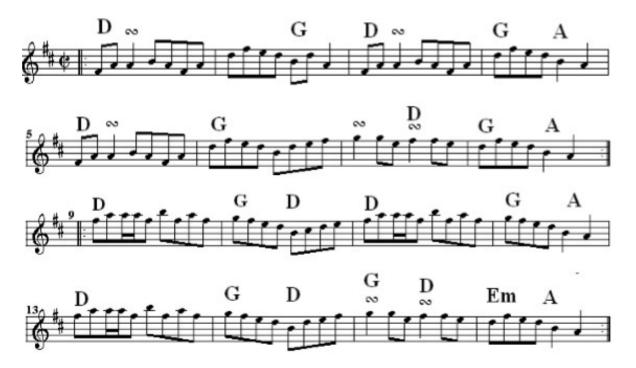

#### **Reels Barndances**

<u>The Banshee</u> <u>Last Night's Fun</u>

Bird In The Bush
Boyne Hunt
Lucy Farr's Barndance
Boys Of Malin
Brenda Stubbert's
Man of the House
The Bucks Of Oranmore
Martin Wynne's No. 2

**Castle Kelly** Mason's Apron **Cold Frosty Morn Maude Millar Come West Along the Road Merry Blacksmith Concertina Reel** Miss McLeod's Reel Congress Reel Miss Monaghan Coolev's Reel **The Morning Dew Mountain Road Cregg's Pipes** Crowley's #1 **Music In the Glen Cup Of Tea Musical Priest** 

Devanny's Goat Over the Moor to Maggie

The DonegalThe Otter's HoltDick Gossip'sPigeon On the Gate

Drowsy MaggieRakish PaddyDunmore LassesRed Haired Boy

Earl's Chair Rolling In The Ryegrass

**Farewell To Ireland** Sailor's Bonnet **Father Kelly's** Saint Anne's Reel **Fermoy Lassies** The Salamanca **Foxhunter Reel** The Sally Gardens The Galway Rambler **Sheehan's Reel George White's Favorite Ships Are Sailing** The Glass of Beer Silver Spear The Gravel Walks The Sligo Maid **Sportin' Paddy** The High Reel

The Humours of Tulla

Ide's Reel

Jackie Coleman's

Star of Munster

Tam-Lin (Dm-Am)

The Tarbolton

Julia Dalanay Tampaganga Daal (Te

<u>Julia Delaney</u> <u>Temperance Reel (Teetotaler's)</u>

<u>Lady Anne Montgomery</u> <u>Toss the Feathers (Em)</u>

Toss the Feathers (D)
Tuttle's Reel
The Virginia Reel

Wind That Shakes the Barley
Whiskey Before Breakfast
The Wise Maid

Salamanca Set: The Salamanca – The Banshee – Merry Blacksmith