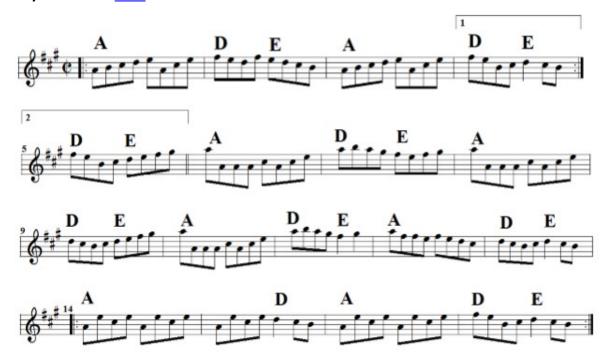

<u>Lady Anne Montgomery</u> <u>Toss the Feathers (Em)</u>

Toss the Feathers (D)
Tuttle's Reel
The Virginia Reel

Wind That Shakes the Barley
Whiskey Before Breakfast
The Wise Maid

Salamanca Set: The Salamanca – The Banshee – Merry Blacksmith