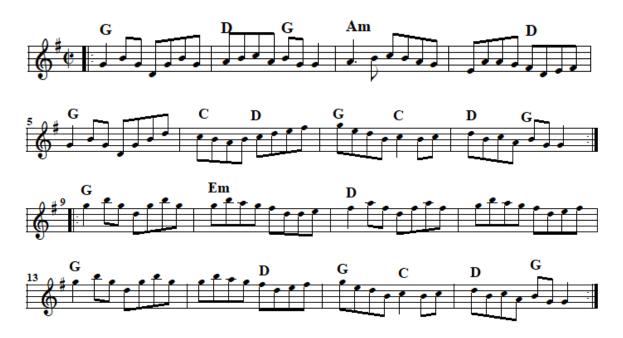

#### **Reels Barndances**

<u>The Banshee</u> <u>Last Night's Fun</u>

Bird In The Bush
Boyne Hunt
Lucy Farr's Barndance
Boys Of Malin
Brenda Stubbert's
Man of the House
The Bucks Of Oranmore
Martin Wynne's No. 2

**Castle Kelly** Mason's Apron **Cold Frosty Morn Maude Millar Come West Along the Road Merry Blacksmith Concertina Reel** Miss McLeod's Reel Congress Reel Miss Monaghan Coolev's Reel **The Morning Dew Mountain Road Cregg's Pipes** Crowley's #1 **Music In the Glen Cup Of Tea Musical Priest** 

Devanny's Goat Over the Moor to Maggie

The DonegalThe Otter's HoltDick Gossip'sPigeon On the Gate

Drowsy MaggieRakish PaddyDunmore LassesRed Haired Boy

Earl's Chair Rolling In The Ryegrass

**Farewell To Ireland** Sailor's Bonnet **Father Kelly's** Saint Anne's Reel **Fermoy Lassies** The Salamanca **Foxhunter Reel** The Sally Gardens The Galway Rambler **Sheehan's Reel George White's Favorite Ships Are Sailing** The Glass of Beer Silver Spear The Gravel Walks The Sligo Maid **Sportin' Paddy** The High Reel

The Humours of Tulla

Ide's Reel

Jackie Coleman's

Star of Munster

Tam-Lin (Dm-Am)

The Tarbolton

Julia Dalanay Tampaganga Daal (Te

<u>Julia Delaney</u> <u>Temperance Reel (Teetotaler's)</u>

<u>Lady Anne Montgomery</u> <u>Toss the Feathers (Em)</u>

Toss the Feathers (D)
Tuttle's Reel
The Virginia Reel

Wind That Shakes the Barley
Whiskey Before Breakfast
The Wise Maid

Salamanca Set: The Salamanca – The Banshee – Merry Blacksmith